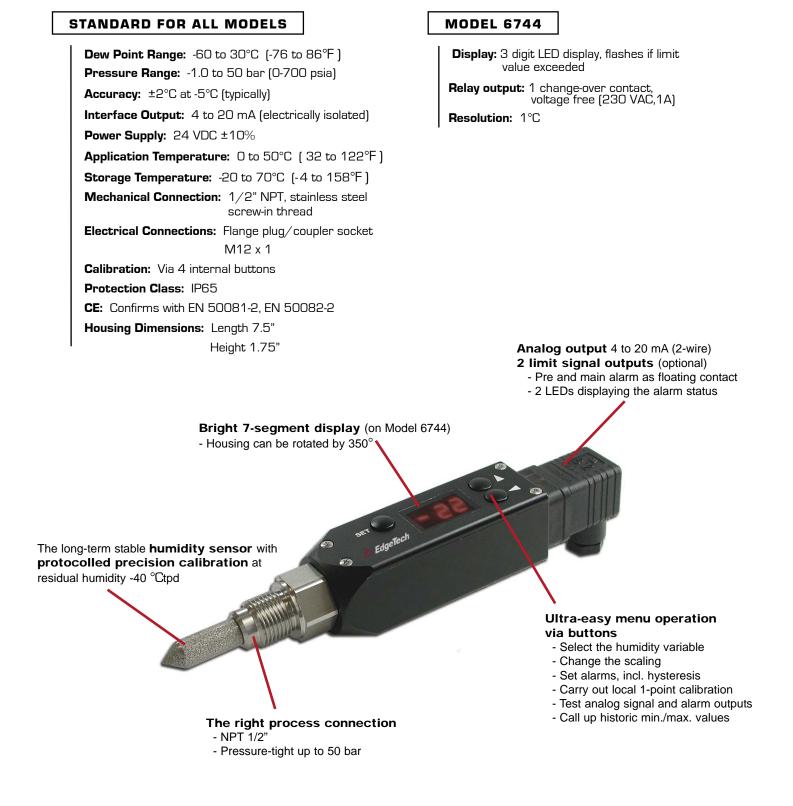

Model 6744 with display

Model 6742 without display

# **6740** Specifications

Toll Free: (800) 276-3729 Ph: (508) 263-5900 Fax: (508) 486-9348 Email: h2o@edgetech.com Web: www.edgetech.com